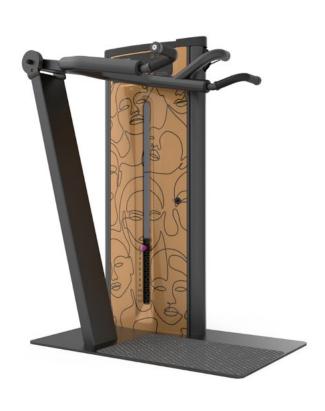

# INNOVATIVE EQUIPMENT

DONNA converts physical exercise into a sensory and perceptive experience of one's body.

- ► Technology, innovation and design blend together to create 14 machines that lead women closer to fitness with extreme naturalness.
- The equipment allows every woman to feel safe, at ease and comfortable thanks to its simplicity.

# Virtual trainer Electronic timer

DONNA is equipped with a luminous column of exclusive design, fully programmable, able to track any workout

Designed to manage both individual activities and group lessons, it controls the pace and phases of the training protocol, optimizing the flow of users. Its smart functionality helps motivate users, increasing customer loyalty and satisfaction.