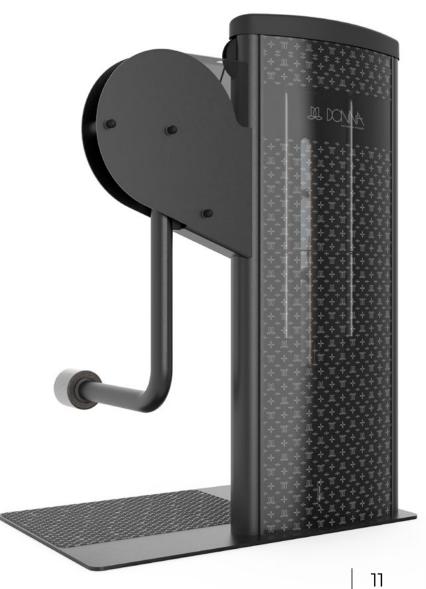

# INNOVATIVE EQUIPMENT

DONNA converts physical exercise into a sensory and perceptive experience of one's body.

- ► Technology, innovation and design blend together to create 14 machines that lead women closer to fitness with extreme naturalness.
- The equipment allows every woman to feel safe, at ease and comfortable thanks to its simplicity.

#### Legs and hips

- B ► Optimal exercise to stretch and strengthen the hips
- **H** ► Firmness and protection of the knee joint

#### Legs

- **B** ► Ideal exercise for sculpting and defining the thighs
- H ► Essential for an agile and vigorous body

#### Abdominals

- **B** ► Effective for a slim waist and flat tummy
- **H** ► Support of the spine and prevention of lower back pain

| START | FINISH | START | FINISH | START | FINISH |
|-------|--------|-------|--------|-------|--------|
|       | 1      |       |        |       |        |