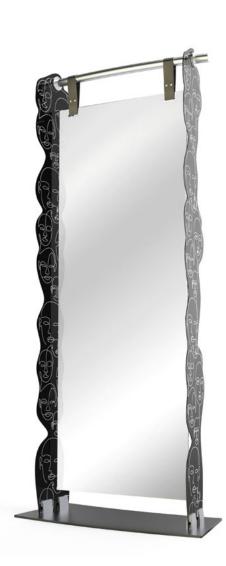

#### Booth and display modules

Double-sided modules with panels, graphics or mirror, which can be equipped with shelves and boxes in the open version / opaque or transparent bottom / opaque or semi-transparent door for a corner shop, reception, bar and recreational area, changing room.