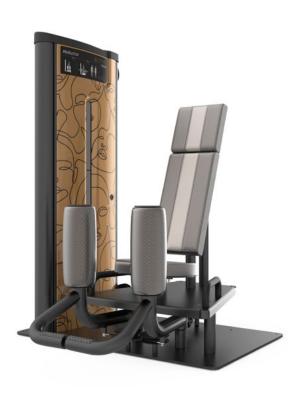

# INNOVATIVE EQUIPMENT

DONNA converts physical exercise into a sensory and perceptive experience of one's body.

- ► Technology, innovation and design blend together to create 14 machines that lead women closer to fitness with extreme naturalness.
- The equipment allows every woman to feel safe, at ease and comfortable thanks to its simplicity.

#### Legs and hips

- B ► Optimal exercise to stretch and strengthen the hips
- **H** ► Firmness and protection of the knee joint

#### Legs

- **B** ► Ideal exercise for sculpting and defining the thighs
- H ► Essential for an agile and vigorous body

#### Abdominals

- **B** ► Effective for a slim waist and flat tummy
- **H** ► Support of the spine and prevention of lower back pain

| START | FINISH | START | FINISH | START | FINISH |
|-------|--------|-------|--------|-------|--------|
|       | 1      |       |        |       |        |

#### Total glutes

- **B** ► Lifting effect exercise for glutes
- H ➤ Strengthens the pelvic floor

#### Upper glutes

- B ► Ideal to ensure roundness in the upper region of the glutes
- H ► Ensures stability during movement

#### Lower glutes

- **B** ► Perfect exercise for round and firm glutes
- H ➤ Prevents back and knee injuries

| START | FINISH | START | FINISH | START | FINISH |
|-------|--------|-------|--------|-------|--------|
|       |        |       |        |       |        |