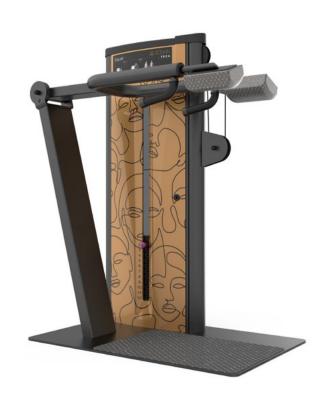

# INNOVATIVE EQUIPMENT

DONNA converts physical exercise into a sensory and perceptive experience of one's body.

- ► Technology, innovation and design blend together to create 14 machines that lead women closer to fitness with extreme naturalness.
- The equipment allows every woman to feel safe, at ease and comfortable thanks to its simplicity.

#### Chest

- **B** ► Exercise indicated to guarantee a harmonious and balanced figure
- **H** ► Supporting effect

#### Lower back

- **B** ► Ideal exercise for posture and back strengthening
- H ► Prevention and less lower back pain

#### Upper back

**B** ► For a straight back and an elegant posture

**H** ► Supporting effect for the spine

| START | FINISH | START | FINISH | START | FINISH |
|-------|--------|-------|--------|-------|--------|
|       |        |       |        |       |        |