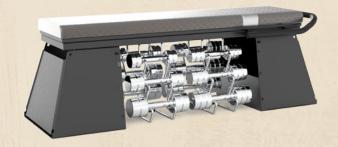

#### Functional bench

#### FOR ATHLETIC PROGRAMS

A special bench with the capability of offering innumerable variations of exercises to expand and diversify training sessions and enhance physical and aesthetic results, in just one sqare meter. With an exclusive and elegant design, it is equipped with many accessories and allows more users to engage in group activity.