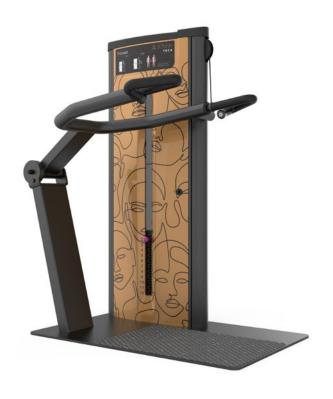

# INNOVATIVE EQUIPMENT

DONNA converts physical exercise into a sensory and perceptive experience of one's body.

- ► Technology, innovation and design blend together to create 14 machines that lead women closer to fitness with extreme naturalness.
- The equipment allows every woman to feel safe, at ease and comfortable thanks to its simplicity.

# Virtual trainer Electronic timer

DONNA is equipped with a luminous column of exclusive design, fully programmable, able to track any workout

Designed to manage both individual activities and group lessons, it controls the pace and phases of the training protocol, optimizing the flow of users. Its smart functionality helps motivate users, increasing customer loyalty and satisfaction.