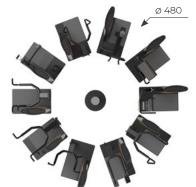

# INNOVATIVE EQUIPMENT

DONNA converts physical exercise into a sensory and perceptive experience of one's body.

- ► Technology, innovation and design blend together to create 14 machines that lead women closer to fitness with extreme naturalness.
- The equipment allows every woman to feel safe, at ease and comfortable thanks to its simplicity.

#### Legs and hips

- B ► Optimal exercise to stretch and strengthen the hips
- **H** ► Firmness and protection of the knee joint

#### Legs

- **B** ► Ideal exercise for sculpting and defining the thighs
- H ► Essential for an agile and vigorous body

#### Abdominals

- **B** ► Effective for a slim waist and flat tummy
- **H** ► Support of the spine and prevention of lower back pain

| START | FINISH | START | FINISH | START | FINISH |
|-------|--------|-------|--------|-------|--------|
|       | 1      |       |        |       |        |

#### Total glutes

- **B** ► Lifting effect exercise for glutes
- H ➤ Strengthens the pelvic floor

#### Upper glutes

- B ► Ideal to ensure roundness in the upper region of the glutes
- H ► Ensures stability during movement

#### Lower glutes

- **B** ► Perfect exercise for round and firm glutes
- H ➤ Prevents back and knee injuries

| START | FINISH | START | FINISH | START | FINISH |
|-------|--------|-------|--------|-------|--------|
|       |        |       |        |       |        |

#### Chest

- **B** ► Exercise indicated to guarantee a harmonious and balanced figure
- **H** ► Supporting effect

#### Lower back

- **B** ► Ideal exercise for posture and back strengthening
- H ► Prevention and less lower back pain

#### Upper back

**B** ► For a straight back and an elegant posture

**H** ► Supporting effect for the spine

| START | FINISH | START | FINISH | START | FINISH |
|-------|--------|-------|--------|-------|--------|
|       |        |       |        |       |        |

#### Shoulders

**B** ► Specific exercise for round and firm shoulders

H ► Increased joint mobility

#### Biceps

B ► Ideal exercise for toning the arms.

H ► Ensures benefits on functional strength

#### Triceps

B ► Most effective exercise to withstand loss of tone in the back of the arms

H ► Increased shoulder joint mobility

| START | FINISH | START | FINISH | START | FINISH |
|-------|--------|-------|--------|-------|--------|
|       |        |       |        |       |        |

#### Adductors

- **B** ► Specific exercise to firm the inner thigh
- H ► Benefits for pelvis, hip and knee stabilization

#### Abductors

- **B** ► Ideal exercise to reduce localized fat and tone the outer part of the thigh
- **H** ► More drainage and less water retention

| START | FINISH   | START | FINISH |
|-------|----------|-------|--------|
|       | <b>→</b> |       |        |