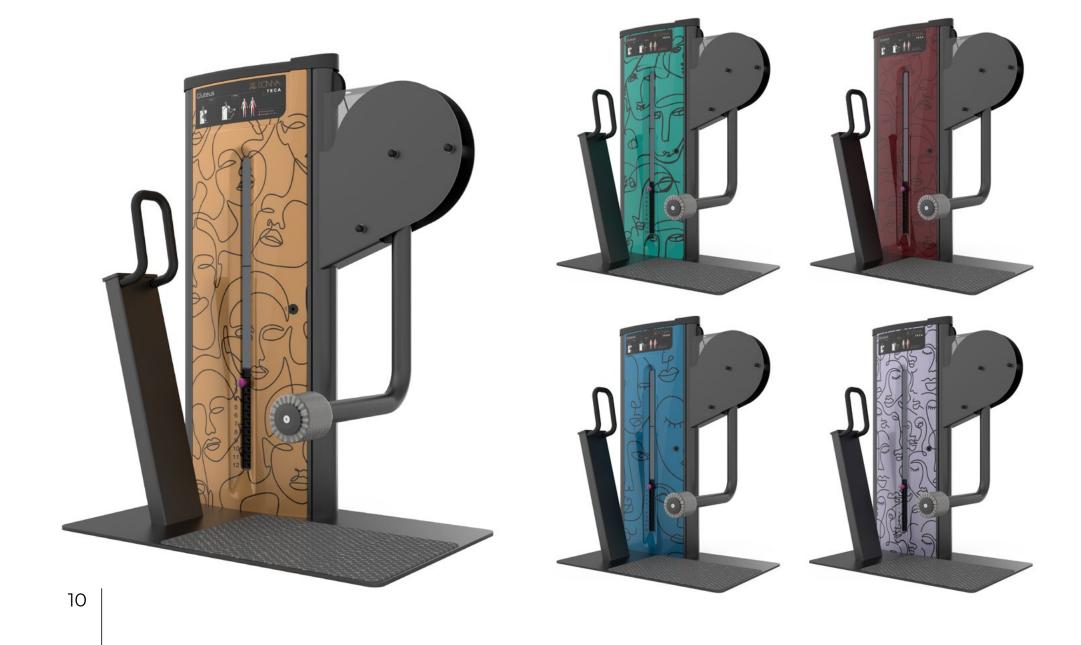

# Craftsmanship and customization

Total freedom to customize and modify the decorations, renewing the appeal of the boutique gym.

# INNOVATIVE EQUIPMENT

DONNA converts physical exercise into a sensory and perceptive experience of one's body.

- ► Technology, innovation and design blend together to create 14 machines that lead women closer to fitness with extreme naturalness.
- The equipment allows every woman to feel safe, at ease and comfortable thanks to its simplicity.