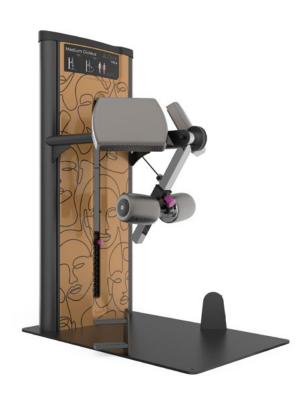

# INNOVATIVE EQUIPMENT

DONNA converts physical exercise into a sensory and perceptive experience of one's body.

- ► Technology, innovation and design blend together to create 14 machines that lead women closer to fitness with extreme naturalness.
- The equipment allows every woman to feel safe, at ease and comfortable thanks to its simplicity.

#### Chest

- **B** ► Exercise indicated to guarantee a harmonious and balanced figure
- **H** ► Supporting effect