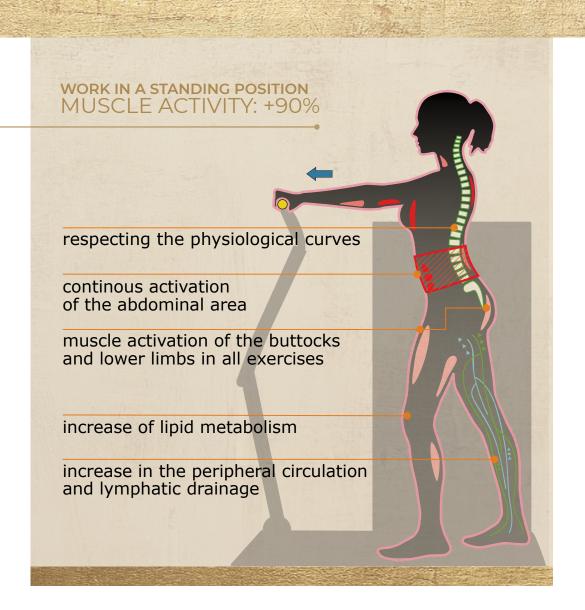

#### THE METHOD FOR THE BEAUTY AND HEALTH OF EVERY WOMAN

The first professional slimming and toning line for women with proven results in a short time, with an exclusive circuit method in Standing Position leading to and outstanding outcome for a total body experience. The special training stations are the result of studies and re-

search on the reshaping of the female body. The equipment has been designed to offer targeted, alternating and progressive stimuli, which united produce the maximum result. Resistance training in standing position provides more expenditure from an energetic point of view than traditional training, allowing to reshape the silhouette: faster weight loss, reduction of imperfections, toning and firming of the whole body. Training in a standing position easily leads the woman towards a renewed physical form.