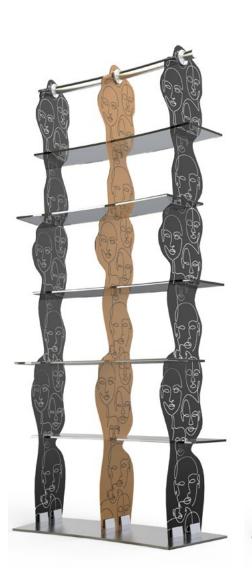

# EXCLUSIVE FURNITURE

A large range of exclusive and functional solutions designed for fitness spaces, expandable and upgradable with new modules and tools and new decorations.

### Modular system

3

**GRAPHIC MODULE** 

CABINET MODULE

Multi use modular double-sided system equippable with shelves, boxes, open and closed door storage compartments and support surfaces for receptionist and trainers.

#### Booth and display modules

Double-sided modules with panels, graphics or mirror, which can be equipped with shelves and boxes in the open version / opaque or transparent bottom / opaque or semi-transparent door for a corner shop, reception, bar and recreational area, changing room.