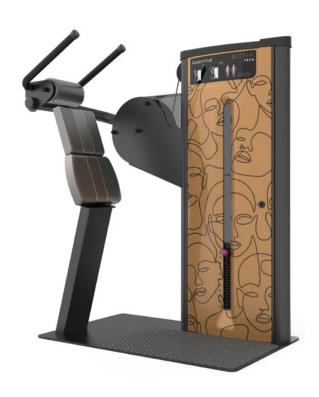

# INNOVATIVE EQUIPMENT

DONNA converts physical exercise into a sensory and perceptive experience of one's body.

- ► Technology, innovation and design blend together to create 14 machines that lead women closer to fitness with extreme naturalness.
- The equipment allows every woman to feel safe, at ease and comfortable thanks to its simplicity.

#### Shoulders

**B** ► Specific exercise for round and firm shoulders

H ► Increased joint mobility

#### Biceps

B ► Ideal exercise for toning the arms.

H ► Ensures benefits on functional strength

#### Triceps

B ► Most effective exercise to withstand loss of tone in the back of the arms

H ► Increased shoulder joint mobility

| START | FINISH | START | FINISH | START | FINISH |
|-------|--------|-------|--------|-------|--------|
|       |        |       |        |       |        |