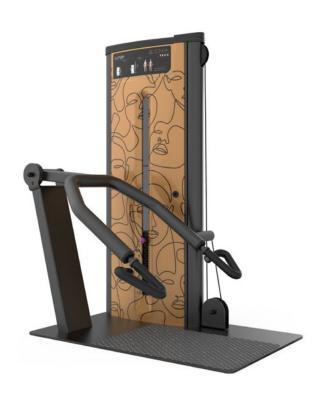

# INNOVATIVE EQUIPMENT

DONNA converts physical exercise into a sensory and perceptive experience of one's body.

- ► Technology, innovation and design blend together to create 14 machines that lead women closer to fitness with extreme naturalness.
- The equipment allows every woman to feel safe, at ease and comfortable thanks to its simplicity.

#### Legs and hips

- B ► Optimal exercise to stretch and strengthen the hips
- **H** ► Firmness and protection of the knee joint

#### Legs

- **B** ► Ideal exercise for sculpting and defining the thighs
- H ► Essential for an agile and vigorous body

#### Abdominals

- **B** ► Effective for a slim waist and flat tummy
- **H** ► Support of the spine and prevention of lower back pain

| START | FINISH | START | FINISH | START | FINISH |
|-------|--------|-------|--------|-------|--------|
|       | 1      |       |        |       |        |