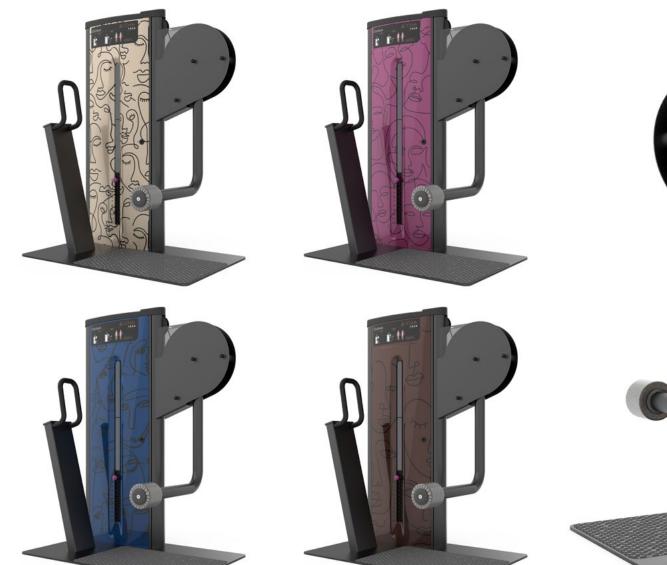

# Craftsmanship and customization

Total freedom to customize and modify the decorations, renewing the appeal of the boutique gym.

# INNOVATIVE EQUIPMENT

DONNA converts physical exercise into a sensory and perceptive experience of one's body.

- ► Technology, innovation and design blend together to create 14 machines that lead women closer to fitness with extreme naturalness.
- The equipment allows every woman to feel safe, at ease and comfortable thanks to its simplicity.