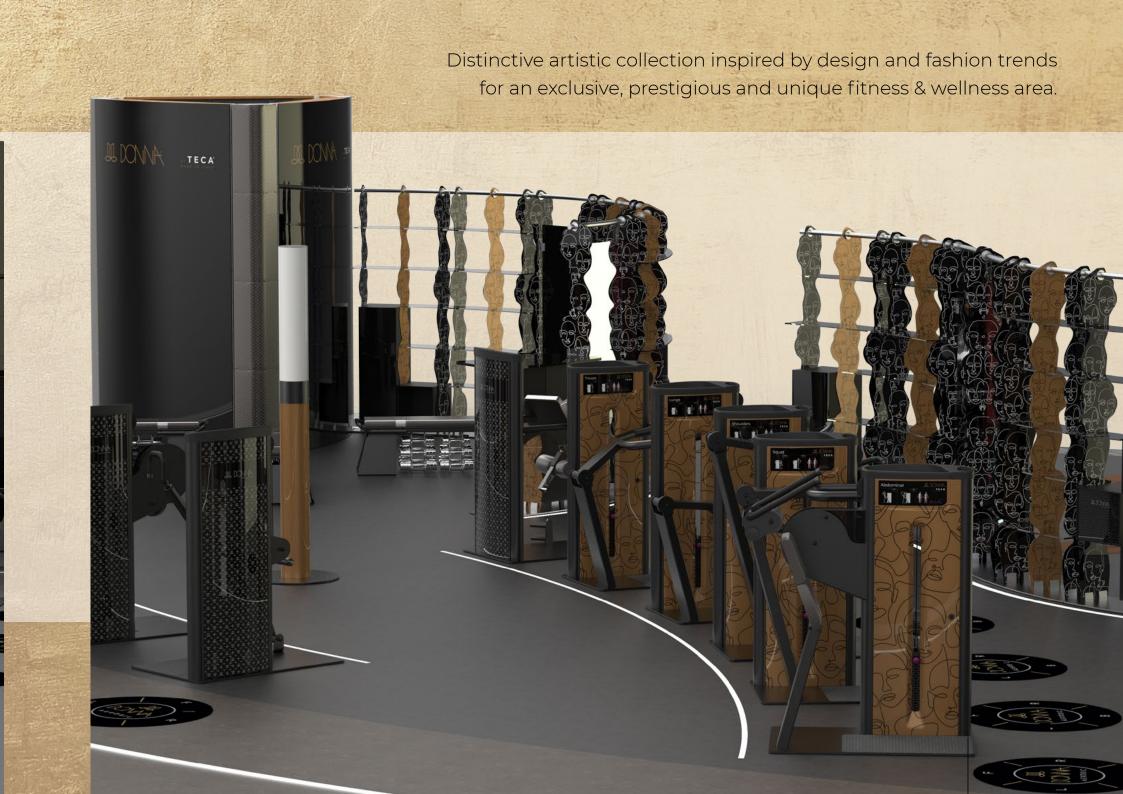

# The ultimate Women fitness concept

# inspired by the Italian art of Beauty

# When Design meets Art

# INNOVATIVE EQUIPMENT

DONNA converts physical exercise into a sensory and perceptive experience of one's body.

- ► Technology, innovation and design blend together to create 14 machines that lead women closer to fitness with extreme naturalness.
- The equipment allows every woman to feel safe, at ease and comfortable thanks to its simplicity.

# EXCLUSIVE FURNITURE

A large range of exclusive and functional solutions designed for fitness spaces, expandable and upgradable with new modules and tools and new decorations.