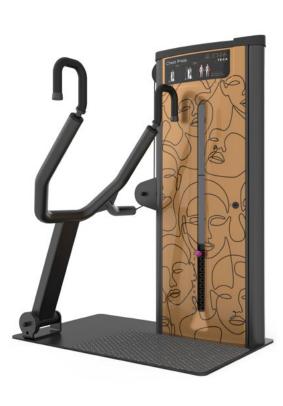

# INNOVATIVE EQUIPMENT

DONNA converts physical exercise into a sensory and perceptive experience of one's body.

- ► Technology, innovation and design blend together to create 14 machines that lead women closer to fitness with extreme naturalness.
- The equipment allows every woman to feel safe, at ease and comfortable thanks to its simplicity.

#### Shoulders

**B** ► Specific exercise for round and firm shoulders

H ► Increased joint mobility