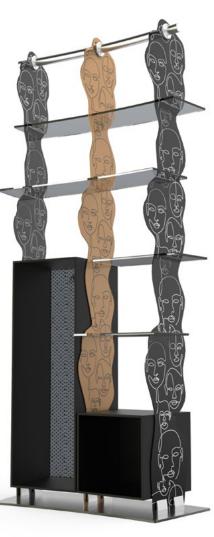

# EXCLUSIVE FURNITURE

A large range of exclusive and functional solutions designed for fitness spaces, expandable and upgradable with new modules and tools and new decorations.

### Modular system

3

**GRAPHIC MODULE** 

CABINET MODULE

Multi use modular double-sided system equippable with shelves, boxes, open and closed door storage compartments and support surfaces for receptionist and trainers.

#### Booth and display modules

Double-sided modules with panels, graphics or mirror, which can be equipped with shelves and boxes in the open version / opaque or transparent bottom / opaque or semi-transparent door for a corner shop, reception, bar and recreational area, changing room.

#### Desk modules

Support surfaces for receptionists and trainers with open or closed door storage compartments, for bar, reception and recreational areas.