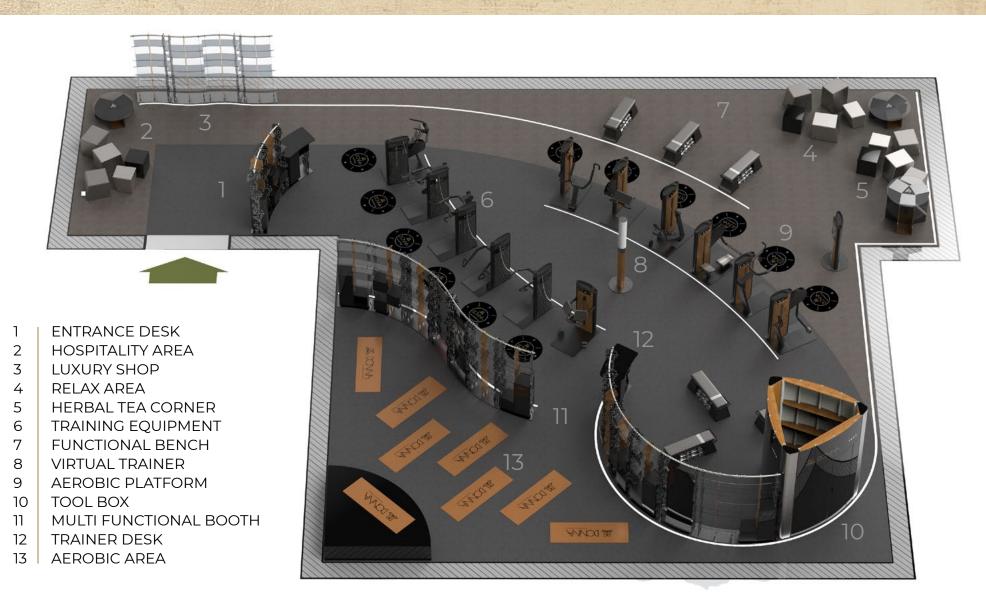

#### LAYOUT EXAMPLES

#### Main sectors targeted

► HOTELS → BEAUTY CENTERS → SPAS → WELLNESS CENTERS → RESIDENTIAL / VILLAS → EXCLUSIVE GYM

#### LESS SPACE (1 sqm per station)

Efficiently fits in a minimal floorspace making every environment extremely usable and easy to manage.

#### Spacesaver

DONNA offers different configurations adaptable to any environment with tailor-made layouts to optimize your business potential.