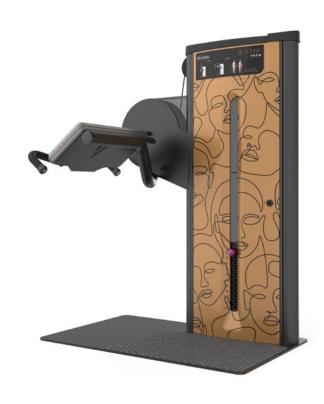

# INNOVATIVE EQUIPMENT

DONNA converts physical exercise into a sensory and perceptive experience of one's body.

- ► Technology, innovation and design blend together to create 14 machines that lead women closer to fitness with extreme naturalness.
- The equipment allows every woman to feel safe, at ease and comfortable thanks to its simplicity.

# Virtual trainer Electronic timer

DONNA is equipped with a luminous column of exclusive design, fully programmable, able to track any workout

Designed to manage both individual activities and group lessons, it controls the pace and phases of the training protocol, optimizing the flow of users. Its smart functionality helps motivate users, increasing customer loyalty and satisfaction.