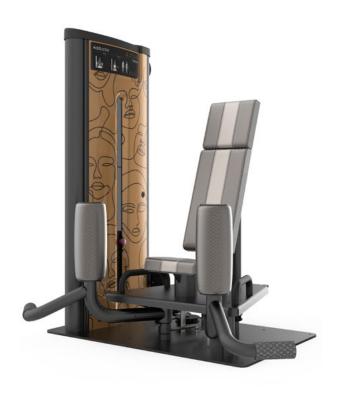

# INNOVATIVE EQUIPMENT

DONNA converts physical exercise into a sensory and perceptive experience of one's body.

- ► Technology, innovation and design blend together to create 14 machines that lead women closer to fitness with extreme naturalness.
- The equipment allows every woman to feel safe, at ease and comfortable thanks to its simplicity.

#### Legs and hips

- B ► Optimal exercise to stretch and strengthen the hips
- **H** ► Firmness and protection of the knee joint

#### Legs

- **B** ► Ideal exercise for sculpting and defining the thighs
- H ► Essential for an agile and vigorous body

#### Abdominals

- **B** ► Effective for a slim waist and flat tummy
- **H** ► Support of the spine and prevention of lower back pain

| START | FINISH | START | FINISH | START | FINISH |
|-------|--------|-------|--------|-------|--------|
|       | 1      |       |        |       |        |

#### Total glutes

- **B** ► Lifting effect exercise for glutes
- H ➤ Strengthens the pelvic floor

#### Upper glutes

- B ► Ideal to ensure roundness in the upper region of the glutes
- H ► Ensures stability during movement

#### Lower glutes

- **B** ► Perfect exercise for round and firm glutes
- H ➤ Prevents back and knee injuries

| START | FINISH | START | FINISH | START | FINISH |
|-------|--------|-------|--------|-------|--------|
|       |        |       |        |       |        |