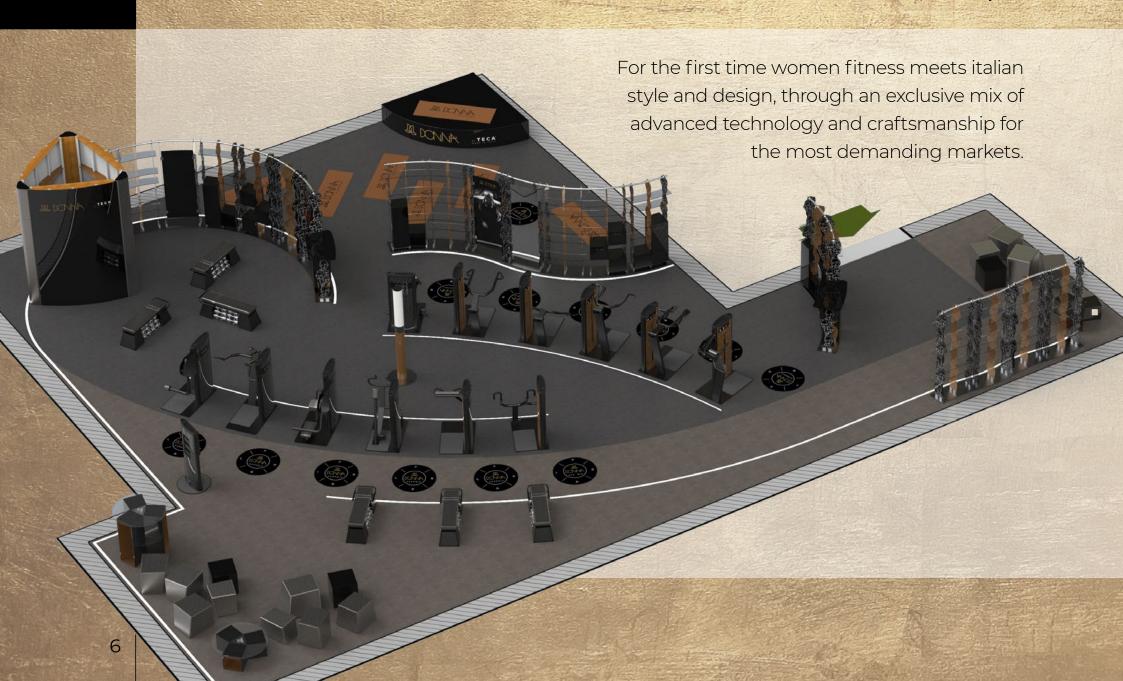

#### LAYOUT EXAMPLES

#### Main sectors targeted

► HOTELS → BEAUTY CENTERS → SPAS → WELLNESS CENTERS → RESIDENTIAL / VILLAS → EXCLUSIVE GYM