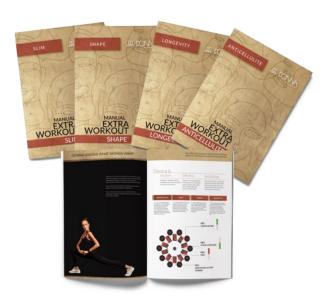

#### ANTICELLULITE

► The anti-cellulite program developed to combat localized imperfections on the thighs, hips and glutes, improve skin elasticity and decrease the "orange peel" effect and water retention by means of a superior activation of blood and lymphatic circulation.

#### SLIM

► The highly effective slimming program designed to reduce excess fat on the thighs, hips, glutes, abdomen and arms, increase calorie expenditure, reactivate the metabolism and regain the desired weight.

#### SHAPE

➤ The remodeling protocol for a harmonious silhouette, regain tone, combact skin relaxation, restore firmness and elasticity to the tissues, sculpt the whole body within the female standards.

#### **LONGEVITY**

➤ The natural and preventive anti-aging path that stimulates the whole body designed to reactivate cells, improve circulation, eliminate toxins and excess fluids, strengthen muscles to prevent loss of tone and maintain a high quality of life.