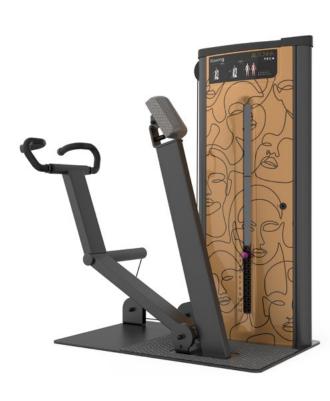

# INNOVATIVE EQUIPMENT

DONNA converts physical exercise into a sensory and perceptive experience of one's body.

- ► Technology, innovation and design blend together to create 14 machines that lead women closer to fitness with extreme naturalness.
- The equipment allows every woman to feel safe, at ease and comfortable thanks to its simplicity.

#### Legs and hips

- B ► Optimal exercise to stretch and strengthen the hips
- **H** ► Firmness and protection of the knee joint

#### Legs

- **B** ► Ideal exercise for sculpting and defining the thighs
- H ► Essential for an agile and vigorous body