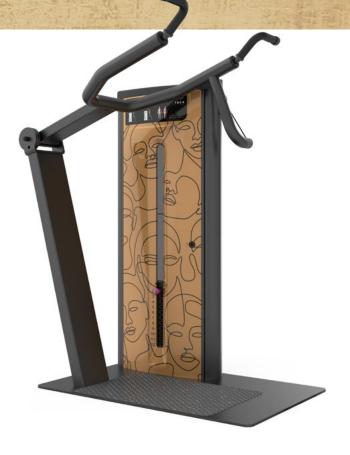

# INNOVATIVE EQUIPMENT

DONNA converts physical exercise into a sensory and perceptive experience of one's body.

- ► Technology, innovation and design blend together to create 14 machines that lead women closer to fitness with extreme naturalness.
- The equipment allows every woman to feel safe, at ease and comfortable thanks to its simplicity.

# Virtual trainer Electronic timer

DONNA is equipped with a luminous column of exclusive design, fully programmable, able to track any workout

Designed to manage both individual activities and group lessons, it controls the pace and phases of the training protocol, optimizing the flow of users. Its smart functionality helps motivate users, increasing customer loyalty and satisfaction.