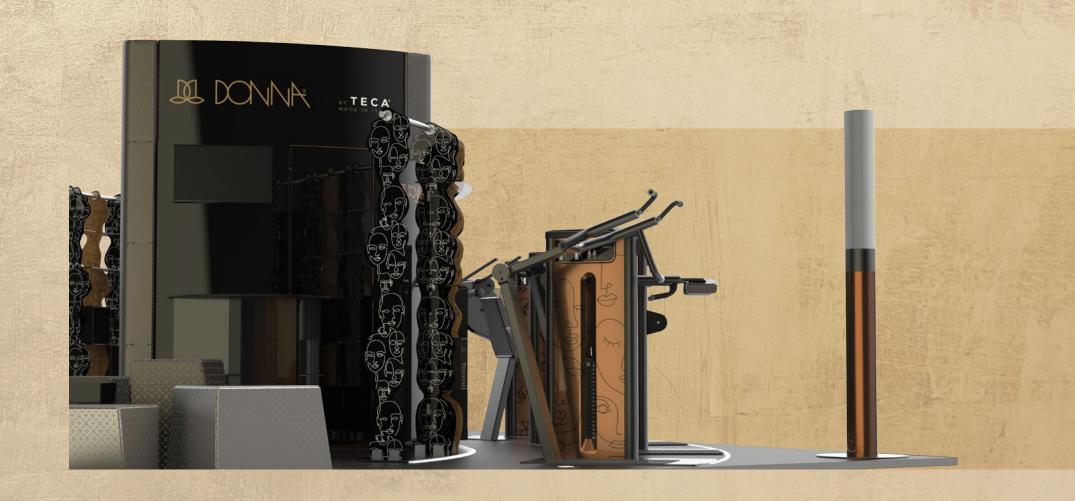

# INNOVATIVE EQUIPMENT

DONNA converts physical exercise into a sensory and perceptive experience of one's body.

- ► Technology, innovation and design blend together to create 14 machines that lead women closer to fitness with extreme naturalness.
- The equipment allows every woman to feel safe, at ease and comfortable thanks to its simplicity.

# Virtual trainer Electronic timer

DONNA is equipped with a luminous column of exclusive design, fully programmable, able to track any workout

Designed to manage both individual activities and group lessons, it controls the pace and phases of the training protocol, optimizing the flow of users. Its smart functionality helps motivate users, increasing customer loyalty and satisfaction.

# EXCLUSIVE FURNITURE

A large range of exclusive and functional solutions designed for fitness spaces, expandable and upgradable with new modules and tools and new decorations.