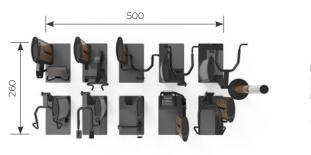

# INNOVATIVE EQUIPMENT

DONNA converts physical exercise into a sensory and perceptive experience of one's body.

- ► Technology, innovation and design blend together to create 14 machines that lead women closer to fitness with extreme naturalness.
- The equipment allows every woman to feel safe, at ease and comfortable thanks to its simplicity.

#### Legs and hips

- B ► Optimal exercise to stretch and strengthen the hips
- **H** ► Firmness and protection of the knee joint

#### Legs

- **B** ► Ideal exercise for sculpting and defining the thighs
- H ► Essential for an agile and vigorous body

#### Abdominals

- **B** ► Effective for a slim waist and flat tummy
- **H** ► Support of the spine and prevention of lower back pain

| START | FINISH | START | FINISH | START | FINISH |
|-------|--------|-------|--------|-------|--------|
|       | 1      |       |        |       |        |

#### Total glutes

- **B** ► Lifting effect exercise for glutes
- H ➤ Strengthens the pelvic floor

#### Upper glutes

- B ► Ideal to ensure roundness in the upper region of the glutes
- H ► Ensures stability during movement

#### Lower glutes

- **B** ► Perfect exercise for round and firm glutes
- H ➤ Prevents back and knee injuries

| START | FINISH | START | FINISH | START | FINISH |
|-------|--------|-------|--------|-------|--------|
|       |        |       |        |       |        |

#### Chest

- **B** ► Exercise indicated to guarantee a harmonious and balanced figure
- **H** ► Supporting effect

#### Lower back

- **B** ► Ideal exercise for posture and back strengthening
- H ► Prevention and less lower back pain

#### Upper back

**B** ► For a straight back and an elegant posture

**H** ► Supporting effect for the spine

| START | FINISH | START | FINISH | START | FINISH |
|-------|--------|-------|--------|-------|--------|
|       |        |       |        |       |        |

#### Shoulders

**B** ► Specific exercise for round and firm shoulders

H ► Increased joint mobility

#### Biceps

B ► Ideal exercise for toning the arms.

H ► Ensures benefits on functional strength

#### Triceps

B ► Most effective exercise to withstand loss of tone in the back of the arms

H ► Increased shoulder joint mobility

| START | FINISH | START | FINISH | START | FINISH |
|-------|--------|-------|--------|-------|--------|
|       |        |       |        |       |        |

#### Adductors

- **B** ► Specific exercise to firm the inner thigh
- H ► Benefits for pelvis, hip and knee stabilization

#### Abductors

- **B** ► Ideal exercise to reduce localized fat and tone the outer part of the thigh
- **H** ► More drainage and less water retention

| START | FINISH   | START | FINISH |
|-------|----------|-------|--------|
|       | <b>→</b> |       |        |