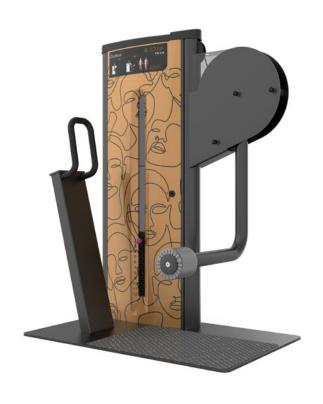

# INNOVATIVE EQUIPMENT

DONNA converts physical exercise into a sensory and perceptive experience of one's body.

- ► Technology, innovation and design blend together to create 14 machines that lead women closer to fitness with extreme naturalness.
- The equipment allows every woman to feel safe, at ease and comfortable thanks to its simplicity.

#### Total glutes

- **B** ► Lifting effect exercise for glutes
- H ➤ Strengthens the pelvic floor

#### Upper glutes

- B ► Ideal to ensure roundness in the upper region of the glutes
- H ► Ensures stability during movement

#### Lower glutes

- **B** ► Perfect exercise for round and firm glutes
- H ➤ Prevents back and knee injuries

| START | FINISH | START | FINISH | START | FINISH |
|-------|--------|-------|--------|-------|--------|
|       |        |       |        |       |        |