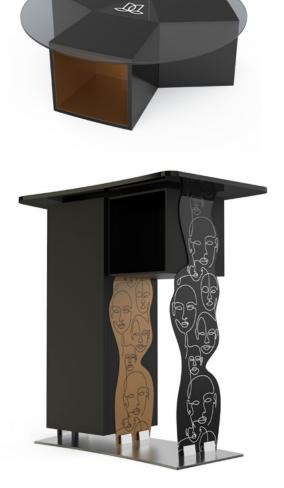

#### 1m<sup>3</sup> sitting cubes

Multi-use modular elements that can be used as seats or shelves in the recreational/ waiting / reception area.

For the first time, functionality is converted into elegance.

All the accessories used in the DONNA program, such as handlebars, steps, mats and more, find place in an original piece of furniture with a refined design and embellished with elegant finishes.