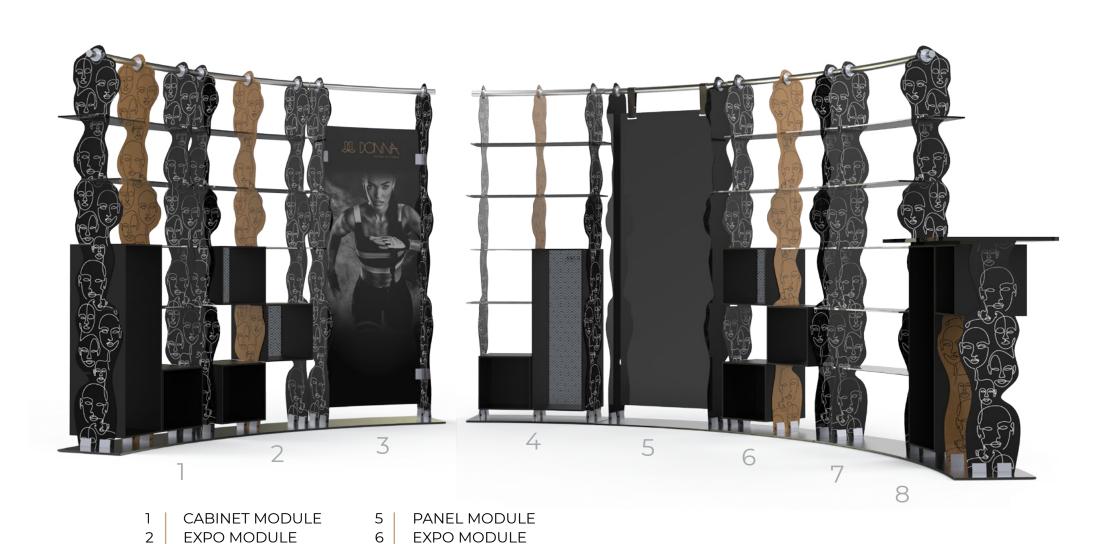

# EXCLUSIVE FURNITURE

A large range of exclusive and functional solutions designed for fitness spaces, expandable and upgradable with new modules and tools and new decorations.

### Modular system

3

**GRAPHIC MODULE** 

CABINET MODULE

Multi use modular double-sided system equippable with shelves, boxes, open and closed door storage compartments and support surfaces for receptionist and trainers.

**DISPLAY MODULE** 

**DESK MODULE** 

23

#### Booth and display modules

Double-sided modules with panels, graphics or mirror, which can be equipped with shelves and boxes in the open version / opaque or transparent bottom / opaque or semi-transparent door for a corner shop, reception, bar and recreational area, changing room.

#### Desk modules

Support surfaces for receptionists and trainers with open or closed door storage compartments, for bar, reception and recreational areas.

#### 1m<sup>3</sup> sitting cubes

Multi-use modular elements that can be used as seats or shelves in the recreational/ waiting / reception area.

For the first time, functionality is converted into elegance.

All the accessories used in the DONNA program, such as handlebars, steps, mats and more, find place in an original piece of furniture with a refined design and embellished with elegant finishes.