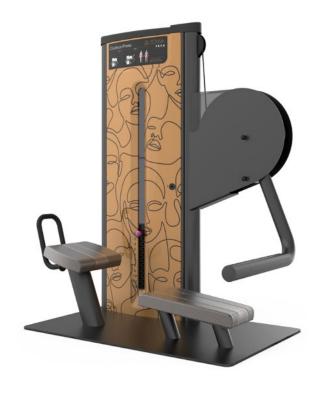

# INNOVATIVE EQUIPMENT

DONNA converts physical exercise into a sensory and perceptive experience of one's body.

- ► Technology, innovation and design blend together to create 14 machines that lead women closer to fitness with extreme naturalness.
- The equipment allows every woman to feel safe, at ease and comfortable thanks to its simplicity.

#### Abdominals

- **B** ► Effective for a slim waist and flat tummy
- **H** ► Support of the spine and prevention of lower back pain

| START | FINISH | START | FINISH | START | FINISH |
|-------|--------|-------|--------|-------|--------|
|       | 1      |       |        |       |        |