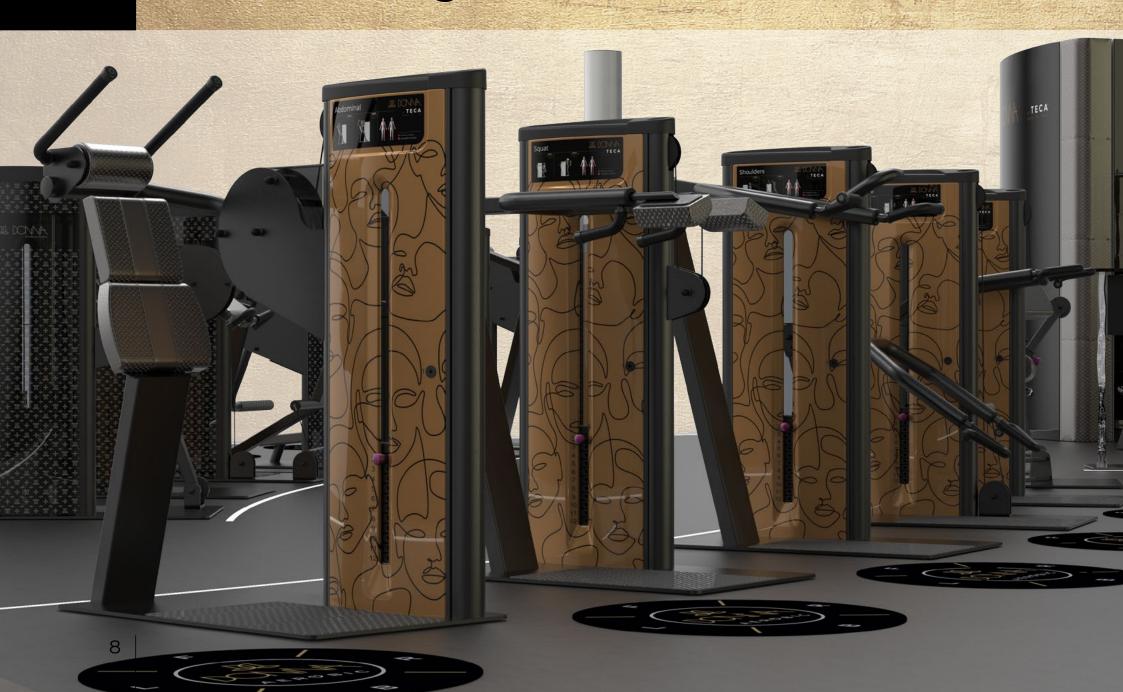

# INNOVATIVE EQUIPMENT

DONNA converts physical exercise into a sensory and perceptive experience of one's body.

- ► Technology, innovation and design blend together to create 14 machines that lead women closer to fitness with extreme naturalness.
- The equipment allows every woman to feel safe, at ease and comfortable thanks to its simplicity.

# Virtual trainer Electronic timer

DONNA is equipped with a luminous column of exclusive design, fully programmable, able to track any workout

Designed to manage both individual activities and group lessons, it controls the pace and phases of the training protocol, optimizing the flow of users. Its smart functionality helps motivate users, increasing customer loyalty and satisfaction.