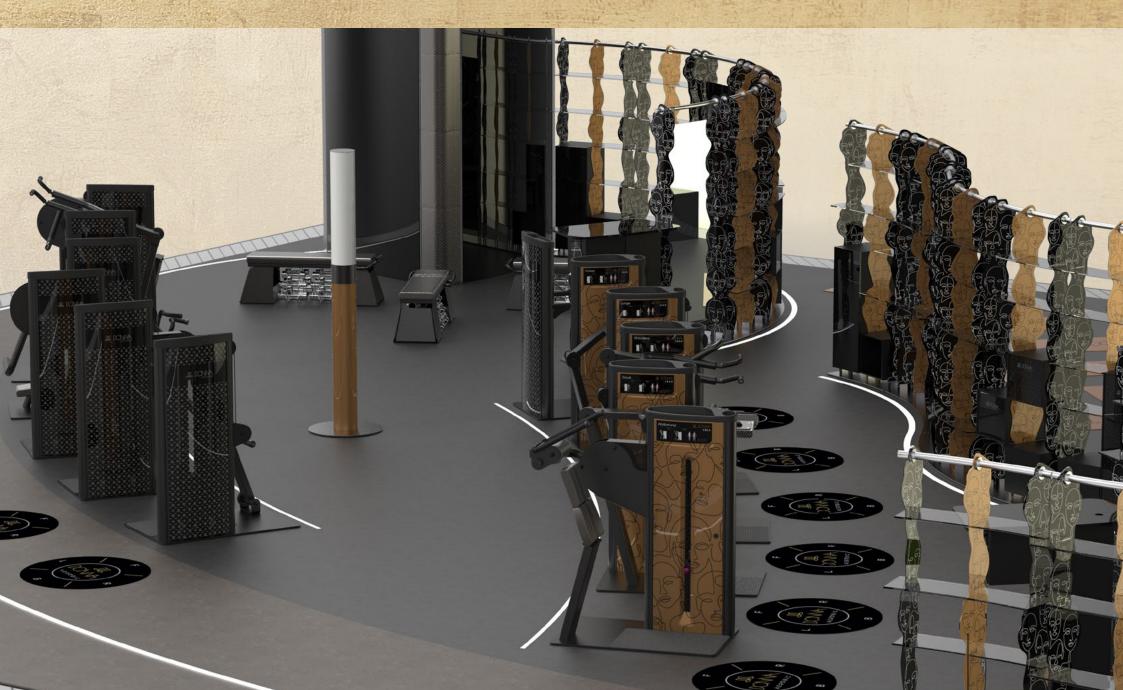

# INNOVATIVE EQUIPMENT

DONNA converts physical exercise into a sensory and perceptive experience of one's body.

- ► Technology, innovation and design blend together to create 14 machines that lead women closer to fitness with extreme naturalness.
- The equipment allows every woman to feel safe, at ease and comfortable thanks to its simplicity.

# EXCLUSIVE FURNITURE

A large range of exclusive and functional solutions designed for fitness spaces, expandable and upgradable with new modules and tools and new decorations.