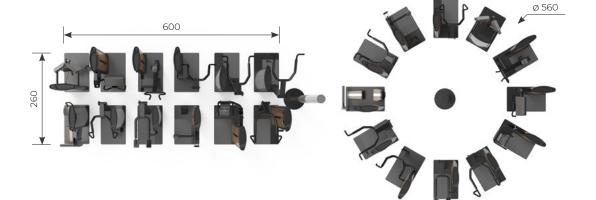

#### LESS SPACE (1 sqm per station)

Efficiently fits in a minimal floorspace making every environment extremely usable and easy to manage.

#### LAYOUT EXAMPLES

#### Main sectors targeted

► HOTELS → BEAUTY CENTERS → SPAS → WELLNESS CENTERS → RESIDENTIAL / VILLAS → EXCLUSIVE GYM